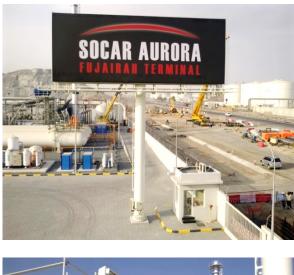

### **Uni-Pole Signboard for Socar Aurora**

Uni-Pole Signboard Double Face 14x4m Board Size at 9.0m Height

Project Name Client Location Scope of Work

- : Uni-Pole Signboard oHos
- : Socar Aurora
- : Fujairah, U.A.E.
- : Design, Supply and Erection of Unipole Signboard Including Piling Work
- : 2 Months
- : Completed 2012