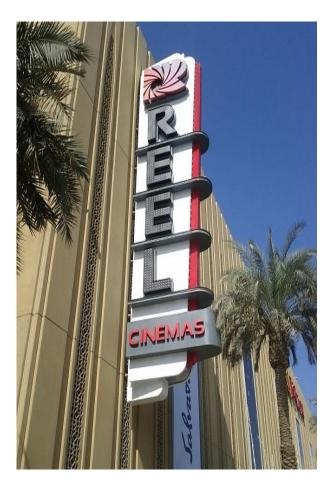

### Reel Cinema (Signboard) Dubai Mall

Signboard double Face 18x6m Board Size at 25.0m Height

#### **Project Name**

Client Location Scope of Work Duration Status

- Signboard Double Face 18x6m
  Board Size at 25.0m Height
  Future World Media
- : Dubai Mall, UAE
- : Design, Supply and Erection of Signboard
- : 2 Months
- : Completed 2014