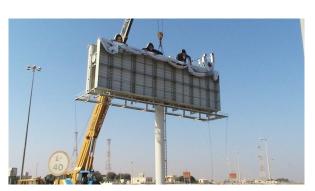

### **HYUNDAI Signboard (Steel Structure)**

Biggest in its kind in Middle East at 180m Height

#### **Project Name**

Client Location Scope of Work

- : HYUNDAI Rooftop Signboard over B+G 45 Single Business Tower
- : Robert Neon / Defi
- : Sheik Zayed Road, Dubai, UAE
- : Design & Construction of Steel Supply Structure, Main contractor
- : 4 Months
- : Completed 2015