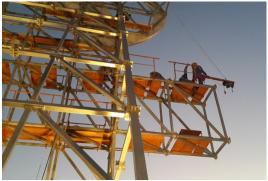

### **HYUNDAI Signboard (Steel Structure)**

Biggest in its kind in Middle East at 180m Height

#### **Project Name**

Client Location Scope of Work

- : HYUNDAI Rooftop Signboard over B+G 45 Single Business Tower
- : Robert Neon / Defi
- : Sheik Zayed Road, Dubai, UAE
- : Design & Construction of Steel Supply Structure, Main contractor
- : 4 Months
- : Completed 2015