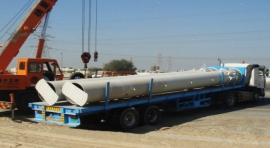

### **HYUNDAI Signboard (Steel Structure)**

Biggest in its kind in Middle East at 180m Height

#### **Project Name**

Client Location Scope of Work

- : HYUNDAI Rooftop Signboard over B+G 45 Single Business Tower
- : Robert Neon / Defi
- : Sheik Zayed Road, Dubai, UAE
- : Design & Construction of Steel Supply Structure, Main contractor
- : 4 Months
- : Completed 2015