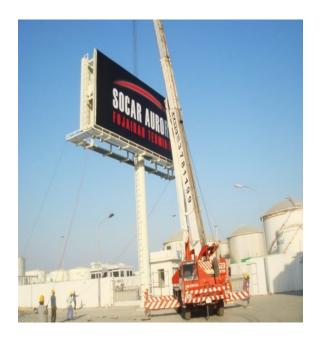

### **Uni-Pole Signboard for Socar Aurora**

Uni-Pole Signboard Double Face 14x4m Board Size at 9.0m Height

Project Name Client Location Scope of Work

- : Uni-Pole Signboard oHos
- : Socar Aurora
- : Fujairah, U.A.E.
- : Design, Supply and Erection of Unipole Signboard Including Piling Work
- : 2 Months
- : Completed 2012