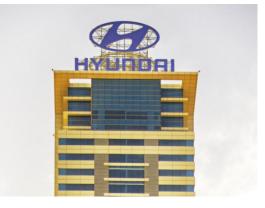

### **HYUNDAI Signboard (Steel Structure)**

Biggest in its kind in Middle East at 180m Height

#### **Project Name**

Client Location Scope of Work

- : HYUNDAI Rooftop Signboard over B+G 45 Single Business Tower
- : Robert Neon / Defi
- : Sheik Zayed Road, Dubai, UAE
- : Design & Construction of Steel Supply Structure, Main contractor
- : 4 Months
- : Completed 2015