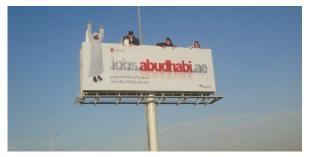

### Reel Cinema (Signboard) Dubai Mall

Signboard double Face 18x6m Board Size at 25.0m Height

#### **Project Name**

Client Location Scope of Work Duration Status

- Signboard Double Face 18x6m
  Board Size at 25.0m Height
  Future World Media
- : Dubai Mall, UAE
- : Design, Supply and Erection of Signboard
- : 2 Months
- : Completed 2014