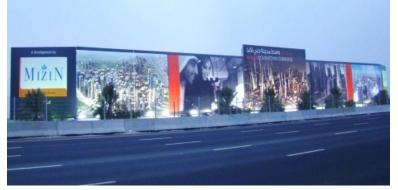

### Hoarding Signboard for Tatweer (Majan)

Biggest Hoarding SB 200m(W), 24m(HT) at Emirates Road constructed for M/S Tatweer Member of Dubai holding Major Developer of Dubai for MIZIN project.

Project Name Client End User Consultant Location Scope of Work Duration Status

- : Hoarding Signboard for Tatweer Developer
- : Dynamic Motion
- : Tatweer member of Dubai Holding
- : Al Hadara Consulting Engineering
- : Emirates Road Dubai, UAE
- : Main Contractor, Civil, Steel and MEP work
- : 3 Months
- : Completed 2008