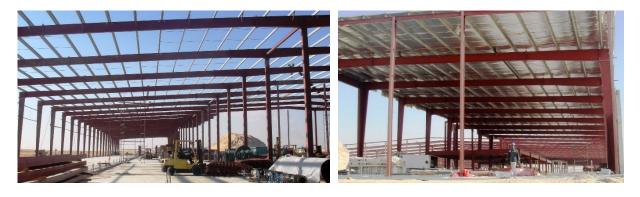

### **PROJECTS** Construction of Factory and Warehouse for Future Scaffolding - DIC

Located at Dubai Industrial City with the approximate Built up area of 8000 m2 Ground and 250 m2 Mezzanine

Project Name Client Consultant Location Scope of Work

- : Construction of Work shop and Offices
- : Future Scaffolding and Aluminum Industries
- : Civic Design Engineering
- : DIC
- : Supply and Erection of Steel Structure & Cladding
- : 6 Months
- : Completed 2010