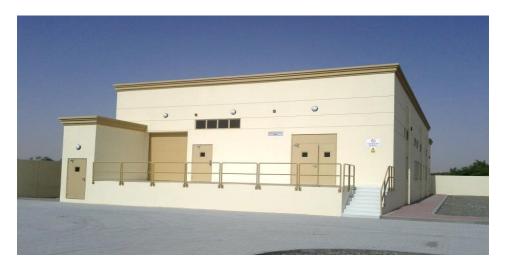

### **DEWA Sub-Station 33 KV for Solar Plant**

Project Name Client Location Scope of Work Duration Status

- : Sub-Station for 33 KV of Solar Plant
- : Dubai Electricity and Water Authority
- : Saih Al Sallam, Dubai, UAE
- : Turn Key Project Design and Construction
- :9 Months
- : Completed 2013