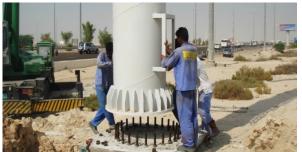

### **HYUNDAI Signboard (Steel Structure)**

Biggest in its kind in Middle East at 180m Height

#### **Project Name**

Client Location Scope of Work

- : HYUNDAI Rooftop Signboard over B+G 45 Single Business Tower
- : Robert Neon / Defi
- : Sheik Zayed Road, Dubai, UAE
- : Design & Construction of Steel Supply Structure, Main contractor
- : 4 Months
- : Completed 2015