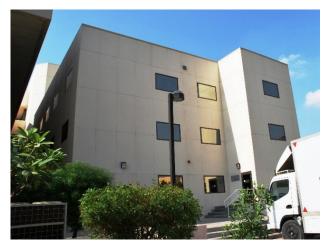

#### 24,000 ft2 Off. Block, DEWA, Head Quarter

24,000 ft2 Built up area in two buildings completed in 4 months for design supply and erection of steel structure, floor deck and cladding work.

#### **Project Name**

Main Contractor End User Consultant Location Scope of Work

- : Construction of two Nos. Office Block 2,400m2 built up area for DEWA
- :HRB
- : DEWA
- : Al Hadara Consulting and Engineering
- : DEWA Head off., Al Garhood, Dubai
- : Design, Supply and Erection of Steel Structure Floor Deck and Cladding Work
- : 4 Months
- : Completed 2009