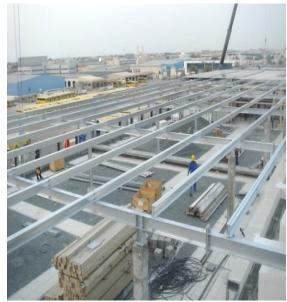

#### 24,000 ft2 Off. Block, DEWA, Head Quarter

24,000 ft2 Built up area in two buildings completed in 4 months for design supply and erection of steel structure, floor deck and cladding work.

#### **Project Name**

Main Contractor End User Consultant Location Scope of Work

- : Construction of two Nos. Office Block 2,400m2 built up area for DEWA
- :HRB
- : DEWA
- : Al Hadara Consulting and Engineering
- : DEWA Head off., Al Garhood, Dubai
- : Design, Supply and Erection of Steel Structure Floor Deck and Cladding Work
- : 4 Months
- : Completed 2009