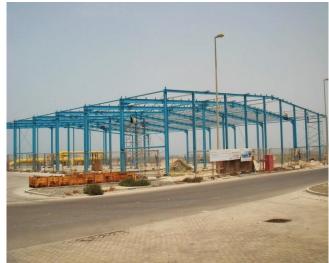

### **HYUNDAI Signboard (Steel Structure)**

Biggest in its kind in Middle East at 180m Height

#### **Project Name**

Client Location Scope of Work

- : HYUNDAI Rooftop Signboard over B+G 45 Single Business Tower
- : Robert Neon / Defi
- : Sheik Zayed Road, Dubai, UAE
- : Design & Construction of Steel Supply Structure, Main contractor
- : 4 Months
- : Completed 2015