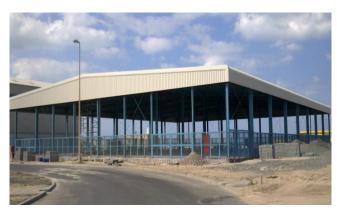

### **PROJECTS** Construction of Factory and Warehouse for Future Scaffolding - DIC

Located at Dubai Industrial City with the approximate Built up area of 8000 m2 Ground and 250 m2 Mezzanine

Project Name Client Consultant Location Scope of Work

- : Construction of Work shop and Offices
- : Future Scaffolding and Aluminum Industries
- : Civic Design Engineering
- : DIC
- : Supply and Erection of Steel Structure & Cladding
- : 6 Months
- : Completed 2010