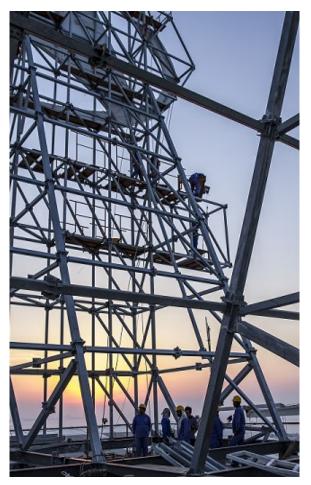

### **HYUNDAI Signboard (Steel Structure)**

Biggest in its kind in Middle East at 180m Height