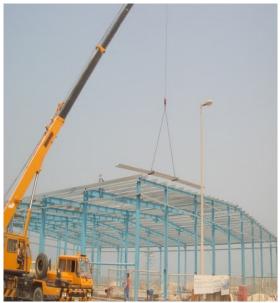

### **HYUNDAI Signboard (Steel Structure)**

Biggest in its kind in Middle East at 180m Height

#### **Project Name**

Client Location Scope of Work

- : HYUNDAI Rooftop Signboard over B+G 45 Single Business Tower
- : Robert Neon / Defi
- : Sheik Zayed Road, Dubai, UAE
- : Design & Construction of Steel Supply Structure, Main contractor
- : 4 Months
- : Completed 2015