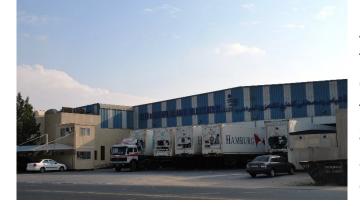

### **Extension to Galadari Cold Store**

Approx. 20,000 ft2 Extension to existing cold sore and offices with adding to span of the existing steel main frames. Successfully done without stopping the running business of the cold store.

Project Name Client and End user Consultant Location Scope of Work Duration Status

- : Extension to Galadari Cold Store
- : Ilyas & Mustafa Galadari
- : A.M.E.C.
- : Al Goze Industrial Area, Dubai
- : Main Contractor, Civil, Steel and MEP Work
- : 8 Months
- : Completed 2009